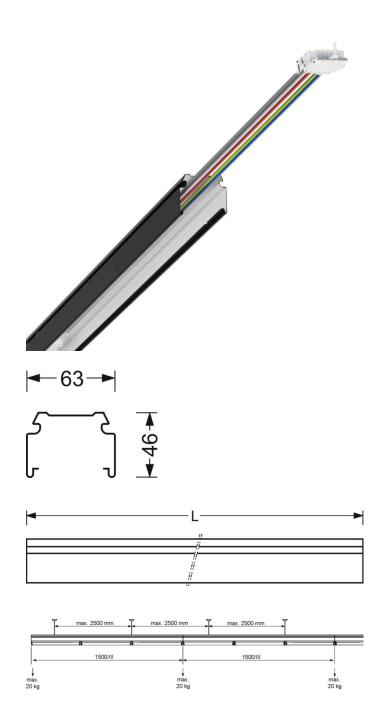

### **MECHANICS**

| Housing colour         | black RAL 9005                                 |
|------------------------|------------------------------------------------|
| Dimensions (LxWxH/DxH) | 3070mm x 63mm x 46mm                           |
| Weight (net)           | 3.5kg                                          |
| Type of installation   | Mounting rail system installation,             |
|                        | Ceiling-mounted light structure, Pendant light |
|                        | structure, Ceiling-mounted mounting rail       |
|                        | installation, Ceiling-mounted mounting rail    |
|                        | installation on T-system, Pendulum mounting    |
|                        | rail assembly on chain, Pendulum mounting      |
|                        | rail installation on steel cable               |

# **Dimensions**

| L | 3070 mm | Length |
|---|---------|--------|
| В | 63 mm   | Width  |
| Н | 46 mm   | Height |